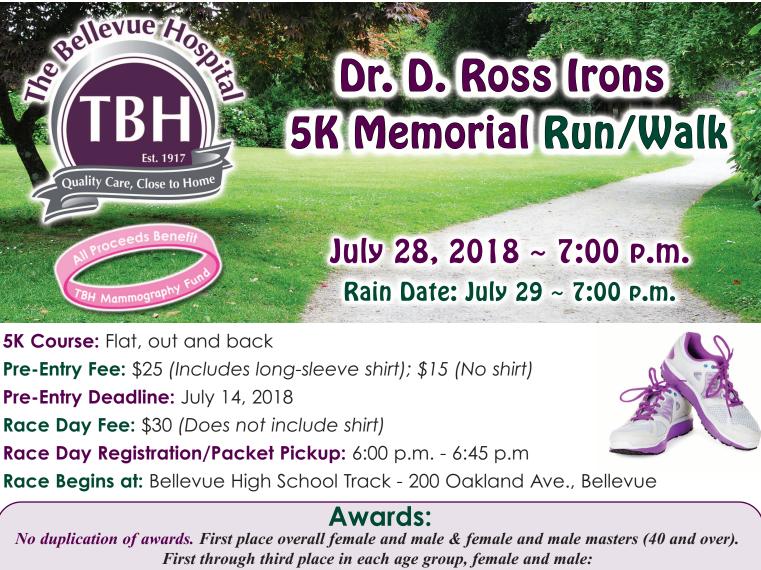

10 - 19 20 - 29 30 - 39 40 - 49 50 - 59 60 - 69 70 & over

-- To register: Fill out form below and mail or register online at www.tbhfoundation.com ---

## Dr. D. Ross Irons 5K Memorial Run/Walk

| NAME:ADDRESS:                                                                                                                                                                                                                                                    |                           |                    |                   | SIZE: S M L XLG                    |
|------------------------------------------------------------------------------------------------------------------------------------------------------------------------------------------------------------------------------------------------------------------|---------------------------|--------------------|-------------------|------------------------------------|
| PAYMENT: Check - Make check payable to The Ber   Credit Card: Visa   MasterCard Discover   CCV (3-digit code on back): Cardholder Name:                                                                                                                          |                           |                    |                   |                                    |
| MAIL ENTRIES AND FEES TO: The Bellevue Hospi<br>OR: Register online at: 1<br>RACE QUESTIONS: 419.483.4040, Ext. 4                                                                                                                                                | www.tbhfoundation.e       |                    | Bellevue, O       | H 44811                            |
| In consideration of the acceptance of my entry in the Dr. D. Ross Irons 5K release and forever discharge any and all rights and claims for damages Foundation, all of the sponsors, and any other persons connected with the during this event on July 28, 2018. | which I may have or which | n may hereafter ac | ccrue to me, agai | inst the The Bellevue Hospital and |
| SIGNATURE:                                                                                                                                                                                                                                                       |                           |                    |                   | Make checks payable to:            |

Mail In Entry & Fee · Register Online @ www.tbhfoundation.com · 419.483.4040, Ext. 4319